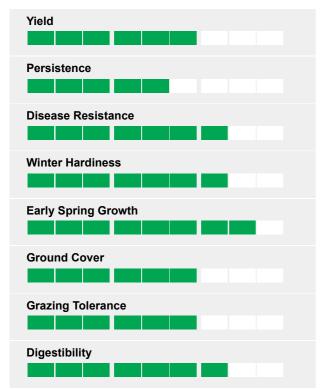

## **HF Dividend**

**Ratings** 

A mixture designed for intensive use and maximum yield over three full production years

## Dividend is a high performance mixture suitable for Cutting or Grazing

- Contains a high proportion of RYEGRASS PLUS™ Grasses for big yields and stress tolerance
- Will provide 3 full years of quality silage or grazing
- High tetraploid content for rapid fermentation in the pit or grazing palatability
- HF CUTTING White Clover blend included at low percentage rate but may be changed to Red Clover